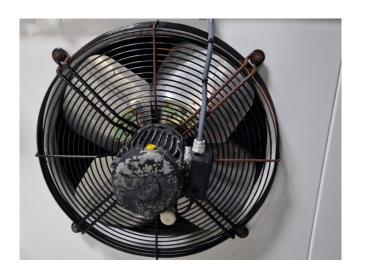

## **Used Helpman LEX 24**

Used Helpman LEX-24-7 evaporator on Freon. Complete with 2 ATB fans -  $50/60 \text{ Hz} - 0.22 \text{ kW} - 1330/1630 \text{ RPM} - diameter 500 mm and a total airflow of } 11.600 \text{ m}^3/\text{h}.$ 