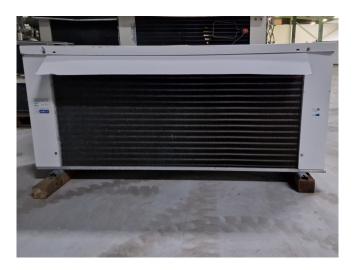

## **Used Helpman LEX 24**

Used Helpman LEX-24-7 evaporator on Freon. Complete with 2 ATB fans -  $50/60 \text{ Hz} - 0.22 \text{ kW} - 1330/1630 \text{ RPM} - diameter 500 mm and a total airflow of } 11.600 \text{ m}^3/\text{h}.$ 