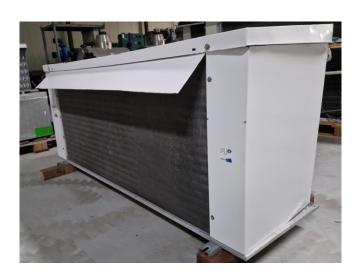

## **Used Helpman LEX 24**

Used Helpman LEX-24-7 evaporator on Freon. Complete with 2 ATB fans -  $50/60 \text{ Hz} - 0.22 \text{ kW} - 1330/1630 \text{ RPM} - diameter 500 mm and a total airflow of } 11.600 \text{ m}^3/\text{h}.$ 