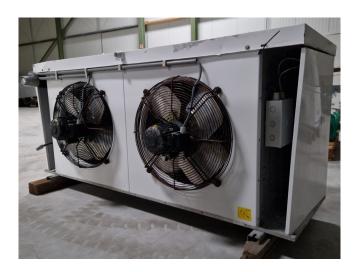

## **Used Helpman LEX 24**

Used Helpman LEX-24-7 evaporator on Freon. Complete with 2 ATB fans -  $50/60 \text{ Hz} - 0.22 \text{ kW} - 1330/1630 \text{ RPM} - diameter 500 mm and a total airflow of } 11.600 \text{ m}^3/\text{h}.$ 