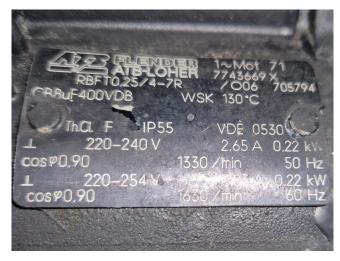

## **Used Helpman LEX 24**

Used Helpman LEX-24-7 evaporator on Freon. Complete with 2 ATB fans -  $50/60 \text{ Hz} - 0.22 \text{ kW} - 1330/1630 \text{ RPM} - diameter 500 mm and a total airflow of } 11.600 \text{ m}^3/\text{h}.$ 