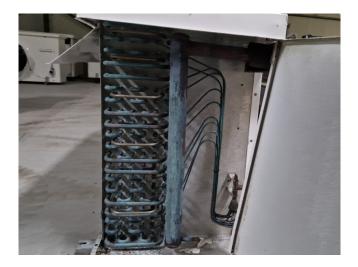

## **Used Helpman LEX 24**

Used Helpman LEX-24-7 evaporator on Freon. Complete with 2 ATB fans -  $50/60 \text{ Hz} - 0.22 \text{ kW} - 1330/1630 \text{ RPM} - diameter 500 mm and a total airflow of } 11.600 \text{ m}^3/\text{h}.$ 