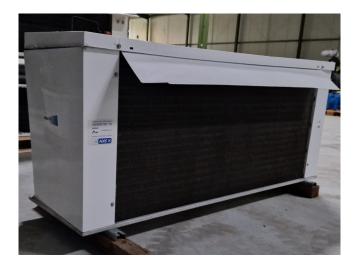

## **Used Helpman LEX 24**

Used Helpman LEX-24-7 evaporator on Freon. Complete with 2 ATB fans -  $50/60 \text{ Hz} - 0.22 \text{ kW} - 1330/1630 \text{ RPM} - diameter 500 mm and a total airflow of } 11.600 \text{ m}^3/\text{h}.$ 