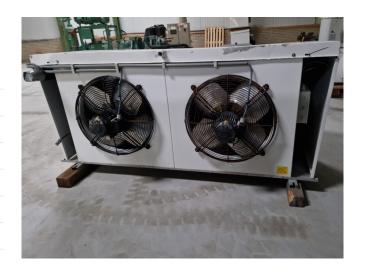

## **Used Helpman LEX 24**

Used Helpman LEX-24-7 evaporator on Freon. Complete with 2 ATB fans -  $50/60 \text{ Hz} - 0.22 \text{ kW} - 1330/1630 \text{ RPM} - diameter 500 mm and a total airflow of } 11.600 \text{ m}^3/\text{h}.$ 