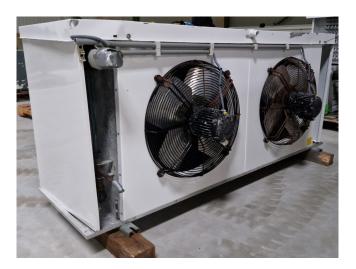

## **Used Helpman LEX 24**

Used Helpman LEX-24-7 evaporator on Freon. Complete with 2 ATB fans -  $50/60 \text{ Hz} - 0.22 \text{ kW} - 1330/1630 \text{ RPM} - diameter 500 mm and a total airflow of } 11.600 \text{ m}^3/\text{h}.$ 